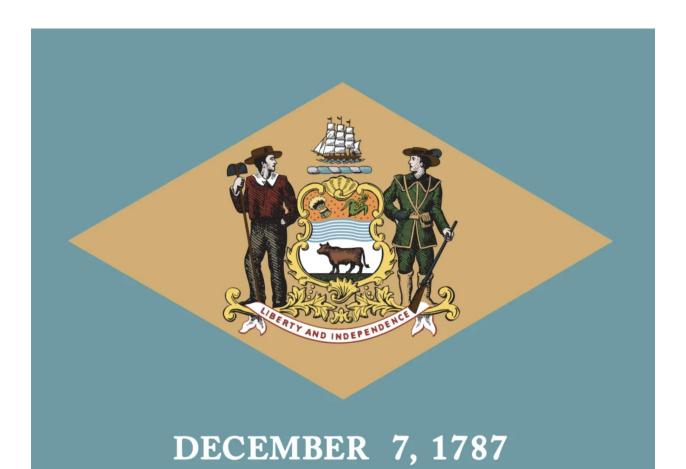

## **Interesting facts:**

- We are the 1st State because we were the first ones to sign the constitution
- We are also known as the diamond state
- Our capital is Dover
- Our state colors are blue and yellow
- We are the second smallest state in the U.S.
- We have a ton of beaches on the South East Coast