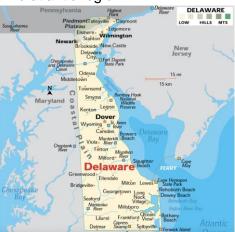

## Geography:

- We have hot summer around 80 degrees and cold winters averaging 30 degrees
- Our main river is the Delaware river
- Delaware is only 35 miles wide at its widest point
- Maryland is to our west and New Jersey and the Atlantic ocean are to our east
- Our capital is Dover
- We are located in the mid atlantic region

## **Interesting facts:**

- We are the 1st State because we were the first ones to sign the constitution
- We are also known as the diamond state
- Our capital is Dover
- Our state colors are blue and yellow
- We are the second smallest state in the U.S.
- We have a ton of beaches on the South East Coast